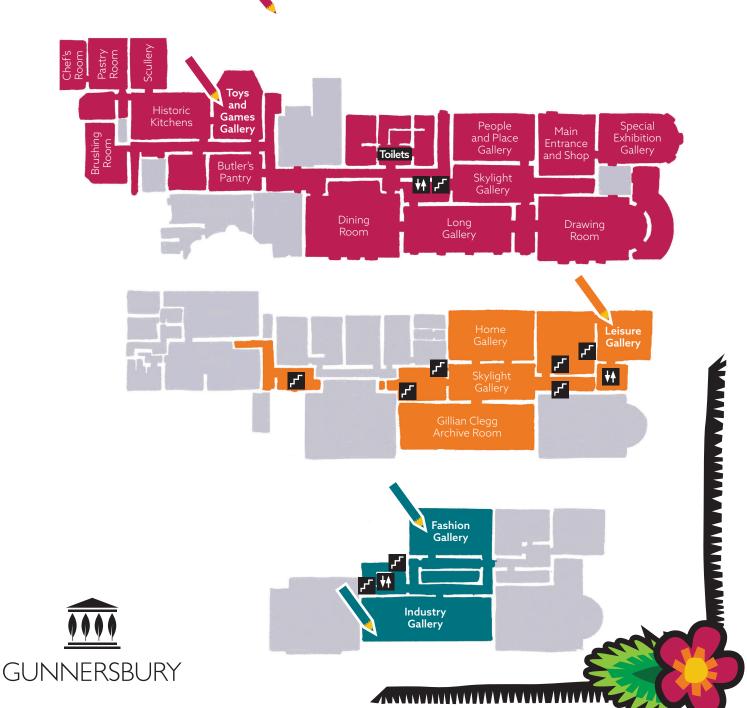

Let's use our imaginations and make a story together, inspired by the objects in our galleries!

Follow our trail around the museum to create your very own story. Start right at the top of the museum on the Second Floor and make your way back down to finish in the Skylight Gallery – this map will help you find your way around.

We've marked the galleries with a

SIALAL ANIALA ANALALA MANAMANI

when you need to look around to add to your story.

Once upon a time there was a...

## Fashion Gallery Let's get started!

What does your main character look like? What are they wearing? What is their name? Look around the gallery for ideas! Where do they live and who do they live with?

## Leisure Gallery Robotsattacki

Uh oh, a horrible robot is on the loose and wants to steal the magical object! It's chasing your main character! Draw your robot – what is its name? What can the robot do?

## Industry Gallery Anamazing discovery

One day your main character finds a magical object! Have a good look around the gallery and draw an object you think could be magical! What powers does it have?

## Toys & Games Gallery Safeatlastl

Phew, your main character has escaped the robot with some help from their friends. Who do you think helped them? Look at the toys in this gallery for ideas and draw them here:

Now sit down together in the Toys & Games gallery to tell your whole story together! You can look at the books to help you get some extra ideas.